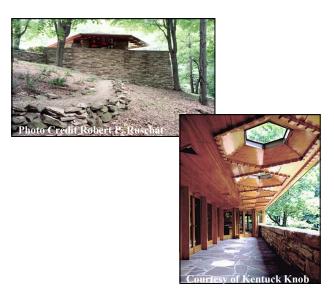

Enjoy a tour of both **Fallingwater** and **Kentuck Knob**. Sit and enjoy an ice cream after touring **Kentuck Knob**.

There will be a buffet luncheon at the **Historical Stonehouse Inn Restaurant**. The Stone House first opened its doors in 1822 to wagoner's and travelers seeking renewed health in the waters of nearby Fayette Springs. (L)