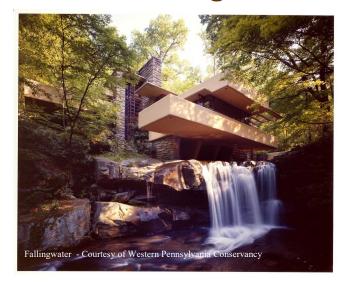

Enjoy a tour of both **Fallingwater** and **Kentuck Knob**. Sit and enjoy an ice cream after touring **Kentuck Knob**.

There will be a buffet luncheon at the **Historical Stonehouse Inn Restaurant**. The Stone House first opened its doors in 1822 to wagoner's and travelers seeking renewed health in the waters of nearby Fayette Springs. (L)