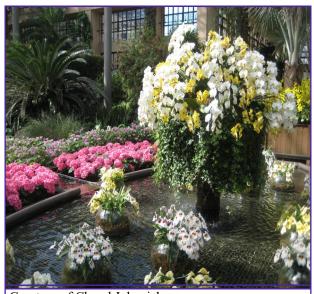

Day 2: The 2025 theme is "Gardens of Tomorrow," which invites you to explore the future through the eyes of visionary designers, expert gardeners, and passionate green enthusiasts as they merge nature's brilliance with human ingenuity. There will be free lectures and demonstrations, a food court, plus sixty full-scale land-scape gardens and floral displays. (B)

Courtesy of Cheryl Johovich